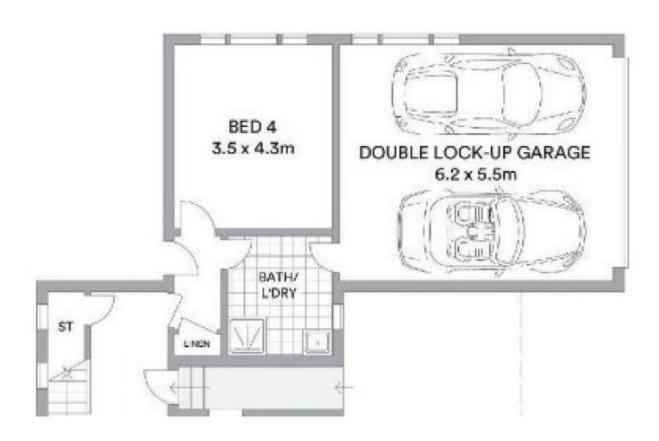

Four Bedrooms, master bedroom with walk in robe and ensuite

Upstairs for rent only, All bills included, Electricity, water, gas

Prime Location: Just steps away from Green Reserve and the waterfront, local cafes & transport