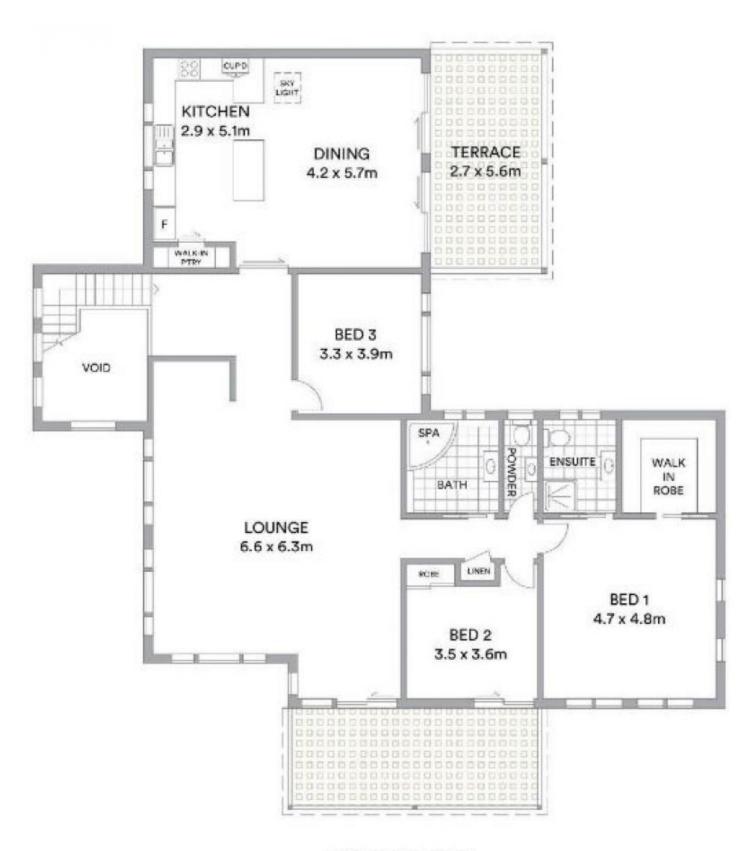

## 86-88 Kyle Parade Street Kyle Bay NSW

Providing views across Kyle Bay this large family home is perfect for large families or dual family living.

Expansive Living Areas: Includes a spacious gas kitchen, dining room, lounge, and family room.

Four Bedrooms, master bedroom with walk in robe and ensuite

Upstairs for rent only, All bills included, Electricity, water, gas

Prime Location: Just steps away from Green Reserve and the waterfront, local cafes & transport

**FIRST FLOOR** 