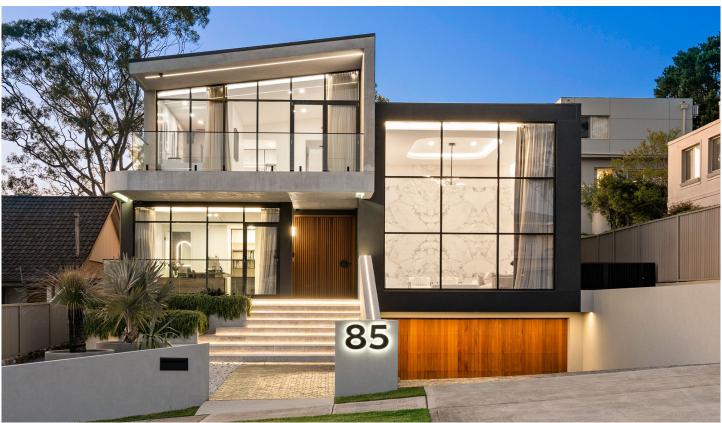

## 85 Terry Street Blakehurst NSW

Taking design excellence to soaring new heights, this near new modern masterpiece on an 811sqm level block embodies a superb blend of architectural artistry and an exceptional level of quality which combine flawlessly to make a grand statement in this exclusive Blakehurst Street. Built with a double brick and concrete slab construction, it is unrivalled in stature and space, providing a new standard in family indulgence with a luxury six-star resort environment and premium inclusions sourced from around the globe.

Bursting with a vibrant personality that is reflected in every detail, the home's creative design embraces an uplifting sense of light and style with an expansive floorplan spanning over 400sqm. The interiors are beautifully