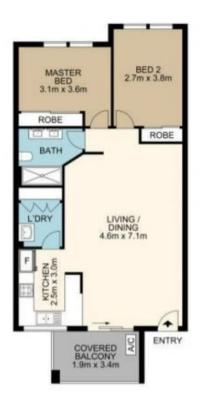

## 36/28-34 Leonay Street Sutherland NSW

Located in a fantastic central position, this property is nestled only moments from the heart of the Sutherland CBD, train station, with endless cafes & restaurants only a short stroll away. The living area opens onto a private north facing balcony with all day sun.

- Spacious north facing living area with an abundance of natural light.
- Modern kitchen with ample cupboard space.
- Newly renovated bathroom with double vanity and black tap-wear.
- ? Generously proportioned bedrooms with built-in robes.
- Oversized tandem garage.
- Conveniently located just moments to Sutherland train station & local shops.