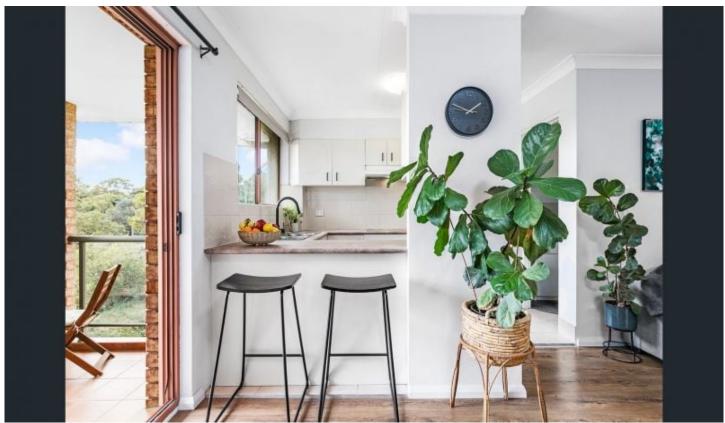

## 36/28-34 Leonay Street Sutherland NSW

Located in a fantastic central position, this property is nestled only moments from the heart of the Sutherland CBD, train station, with endless cafes & restaurants only a short stroll away. The living area opens onto a private north facing balcony with all day sun.

- Spacious north facing living area with an abundance of natural light.
- Modern kitchen with ample cupboard space.
- Newly renovated bathroom with double vanity and black tap-wear.
- ? Generously proportioned bedrooms with built-in robes.
- Oversized tandem garage.
- Conveniently located just moments to Sutherland train station & local shops.