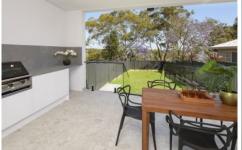

## 315b Princes Highway Sylvania NSW

This newly constructed residence spans generously across a 391m2 land parcel, offering a perfect blend of contemporary design and spacious living, including 3.6m high ceiling in main living area, 2.7m on first floor, 1200mm x 600mm Norfolk tiling on the ground floor plus Methven tapware and high end finishes throughout.