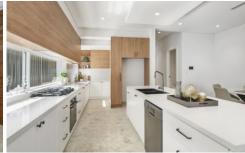

## 315b Princes Highway Sylvania NSW

This newly constructed residence spans generously across a 391m2 land parcel, offering a perfect blend of contemporary design and spacious living, including 3.6m high ceiling in main living area, 2.7m on first floor, 1200mm x 600mm Norfolk tiling on the ground floor plus Methven tapware and high end finishes throughout.