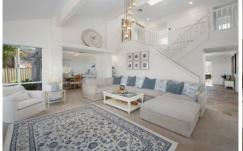

## 9 Angas Close Barden Ridge NSW

Sitting in a little cul-de-sac, this large newly renovated home captures valley views. Enjoy a warm and inviting open plan living and dining, with a fireplace to comfort you in the winter and ducted air conditioning perfect for the summer.

## **Features**

- Open plan layout with a bar and both informal and formal lounge and dining areas
- Four large bedrooms, all with built-in robes. Master bedroom with walk-in and extra-large ensuite
- Three bathrooms, main and ensuite with bath tubs
- Newly renovated with brand-new carpet and paint throughout