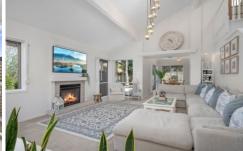

## 9 Angas Close Barden Ridge NSW

Sitting in a little cul-de-sac, this large newly renovated home captures valley views. Enjoy a warm and inviting open plan living and dining, with a fireplace to comfort you in the winter and ducted air conditioning perfect for the summer.

## **Features**

- Open plan layout with a bar and both informal and formal lounge and dining areas
- Four large bedrooms, all with built-in robes. Master bedroom with walk-in and extra-large ensuite
- Three bathrooms, main and ensuite with bath tubs
- Newly renovated with brand-new carpet and paint throughout