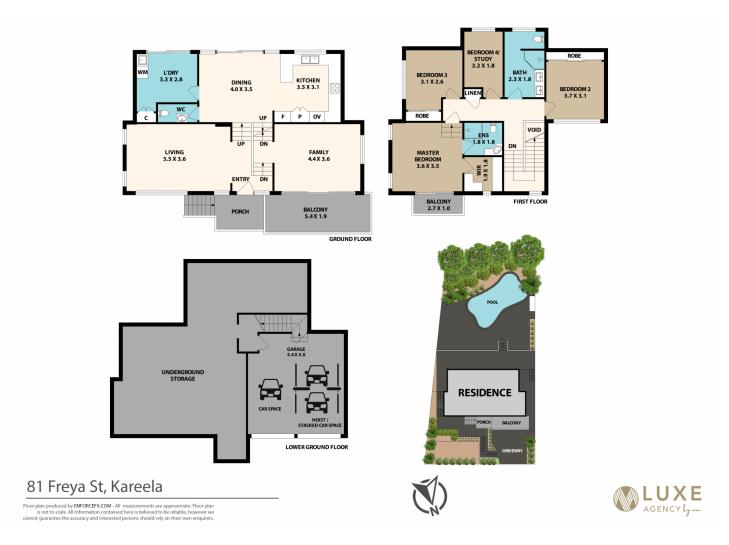

## LUXE POINTS:

- 3 Spacious Bedrooms: The main bedroom boasts an ensuite and a walk-in robe for a touch of luxury.

- 4th Bedroom / Office: The versatile 4th room can easily function as a home office or additional bedroom.

- Multiple Living Areas: With pitched raked ceilings and large windows throughout, these spaces flood with natural