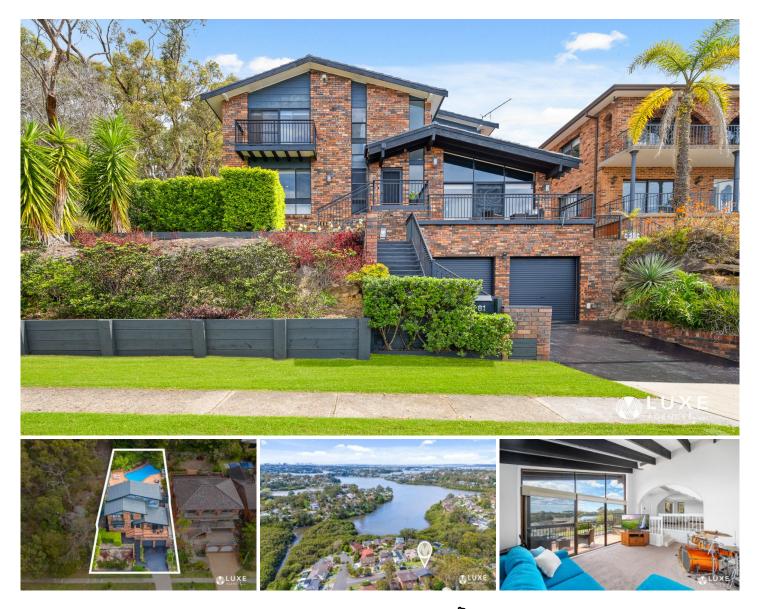

## 81 Freya Street Kareela NSW

Nestled in a serene, family-friendly suburb, this stunning north-facing family home offers a rare combination of modern design, expansive space, and breathtaking water views. Perfectly positioned on the high side of the street, this split-level residence captures panoramic views of the bay from every level, creating an ideal setting for a growing family.

## LUXE POINTS:

- 3 Spacious Bedrooms: The main bedroom boasts an ensuite and a walk-in robe for a touch of luxury.

- 4th Bedroom / Office: The versatile 4th room can easily function as a home office or additional bedroom.

- Multiple Living Areas: With pitched raked ceilings and large windows throughout, these spaces flood with natural