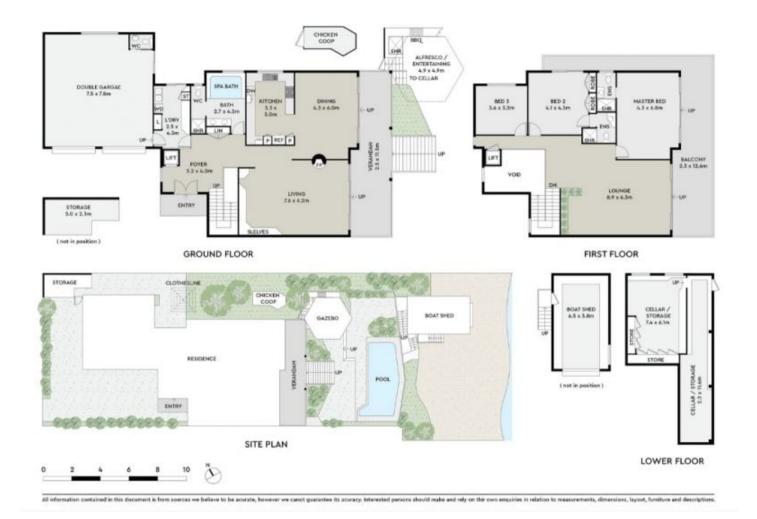

- Impressive grand entrance with a marble staircase under a high ceiling

- Two-storey layout with spacious living areas opening onto balconies

- Tiered backyard leading to a swimming pool and sandy beachfront

- Private boatshed ready for a modern renovation or refurbishment

- Generous kitchen with electric appliances and timber