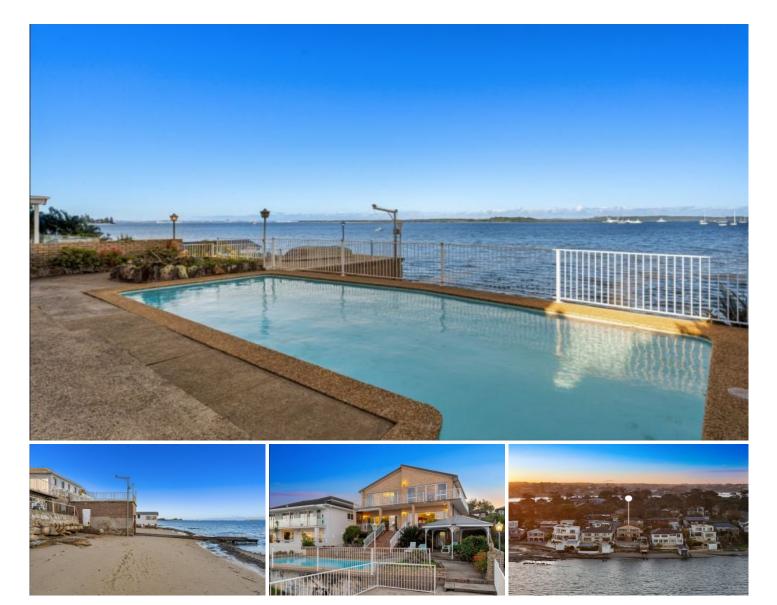

## **50 Woodlands Road Taren Point NSW**

Boasting breathtaking views over Woolooware Bay, this double brick home offers a prime waterfront location with significant future potential. It's within walking distance to Taren Point Public School and just minutes from Westfield Miranda and Cronulla Beach.

- Impressive grand entrance with a marble staircase under a high ceiling

- Two-storey layout with spacious living areas opening onto balconies

- Tiered backyard leading to a swimming pool and sandy beachfront

- Private boatshed ready for a modern renovation or refurbishment

- Generous kitchen with electric appliances and timber