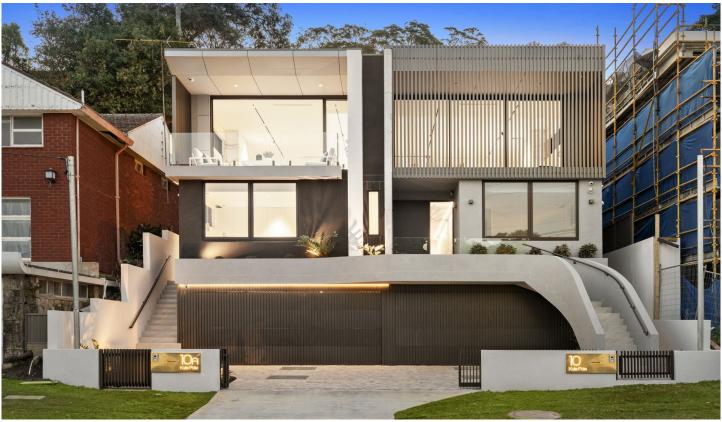

## 10a Kyle Parade Kyle Bay NSW

High-end design meets lifestyle appeal in this luxurious contemporary residence where every detail has been thoughtfully considered to create a balance of style and functionality. It is the essence of family excellence boasting a striking architectural look and a low-maintenance feel that focuses on spacious living with relaxing water views over Kyle Bay.

With a flowing layout that seamlessly interacts from indoors to outdoors, it's perfect for those who love alfresco entertaining. This stunning home boasts separate formal and casual living spaces, plus a brand-new kitchen superbly finished with stunning bench top, a breakfast island and fitted with premium Miele appliances.