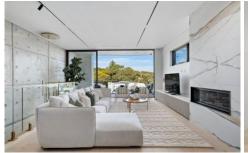

With a flowing layout that seamlessly interacts from indoors to outdoors, it's perfect for those who love alfresco entertaining. This stunning home boasts separate formal and casual living spaces, plus a brand-new kitchen superbly finished with stunning bench top, a breakfast island and fitted with premium Miele appliances.