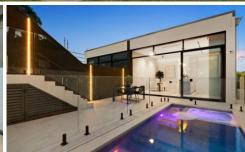

With a flowing layout that seamlessly interacts from indoors to outdoors, it's perfect for those who love alfresco entertaining. This stunning home boasts separate formal and casual living spaces, plus a brand-new kitchen superbly finished with stunning bench top, a breakfast island and fitted with premium Miele appliances.