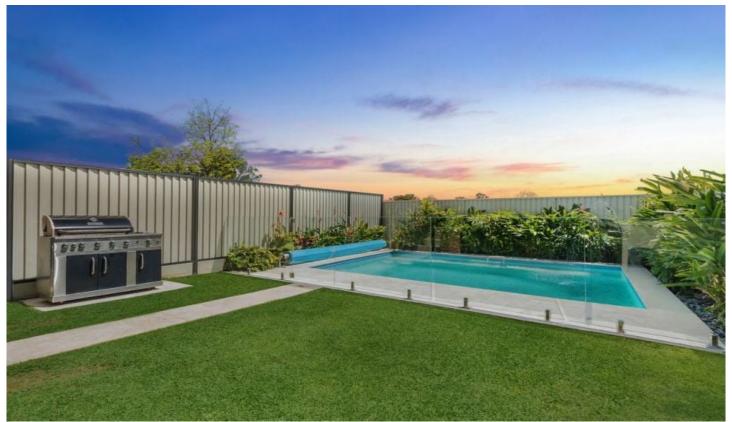

## Key Features:

- -Heated Mineral Pool: Dive into relaxation with your very own heated mineral pool, perfect for year-round enjoyment and ultimate rejuvenation.
- -Modern Kitchen with Walk-In Pantry & Laundry: Embrace the joys of cooking and laundry chores in the sleek and modern kitchen, complete with a convenient walk-in pantry and laundry area.
- -Two Living Spaces Plus an enclosed Sunroom: Unwind