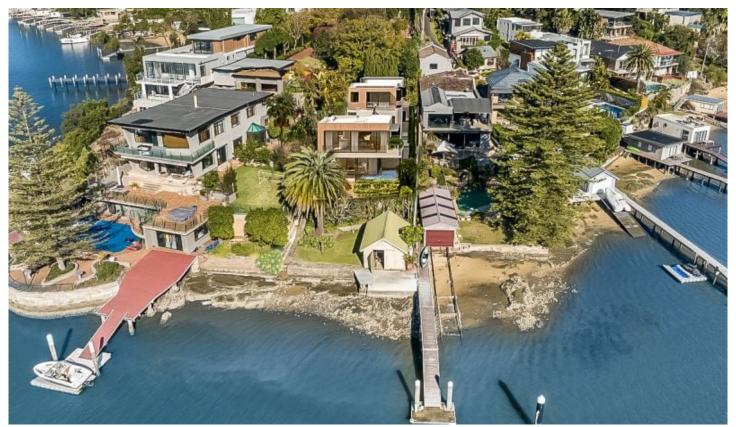

## 9 Boorroo Street Kangaroo Point NSW

This is a location like no other. In a tranquil cul-de-sac on the tip of Kangaroo Point this rare, north-facing, street to deep waterfront property commands panoramic, close water views of the Georges River.

The stunningly positioned 1088sqm of land in one of Sydney's most prestigious areas, offers a luxurious, waterfront lifestyle. Launch your jet ski and kayak from the large boathouse on the water's edge and return for lunch to enjoy glorious vistas from the much loved, architecturally designed home.

This light-filled home presents a rare opportunity to secure a blue-chip, waterfront retreat.

## Attributes

\* 180 degrees panoramic river views

For full version visit the website