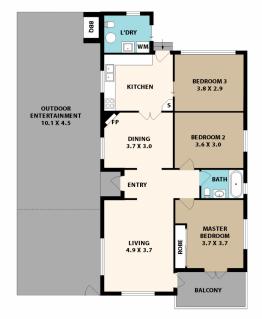

A big highlight here is the wide 15.24m street frontage and 631sqm landholding that has access from Pacific Avenue at the back. Presented in great condition and well-maintained throughout, the home features bright interiors with three good-sized bedrooms, separate lounge and dining areas and a functional gas kitchen. The north-facing backyard has a spacious level lawn and a

## 89 Hillcrest Ave, Hurstville Grove

Floor plan produced by ENFORCEFX.COM - All measurements are approximate. Floor plan is not to scale. All information contained here is believed to be reliable, however we cannot guarantee the accuracy and interested persons should rely on their own enquires.