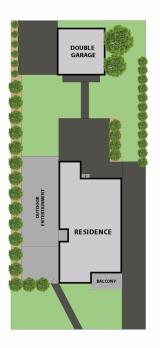

A big highlight here is the wide 15.24m street frontage and 631sqm landholding that has access from Pacific Avenue at the back. Presented in great condition and well-maintained throughout, the home features bright interiors with three good-sized bedrooms, separate lounge and dining areas and a functional gas kitchen. The north-facing backyard has a spacious level lawn and a