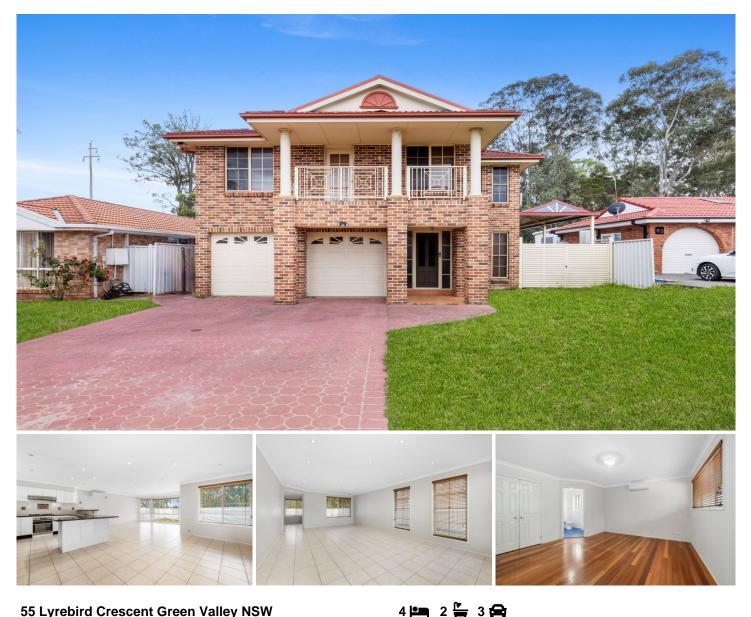

## 55 Lyrebird Crescent Green Valley NSW

This beautifully designed 4-bedroom house is perfect for families seeking comfort and style in a tranquil neighborhood.

**Property Features:** 

- 4 Spacious bedrooms, perfect for relaxation and privacy, plus ceiling fans.

- Formal lounge and dining room
- Main bathroom with spa bath
- \_ An ensuite for added convenience.
- 2 bathrooms and 1 toilet

- Kitchen: A well-appointed kitchen that boasts ample storage and a functional layout.

- Tiles & timber flooring throughout the home enhances the